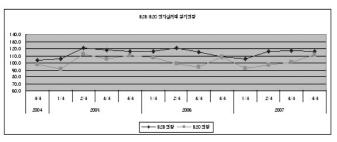

- B2B(기업간거래)분야: B2B업계의 4/4분기 경기전망지수(116.0)는 1/4분기 최저점(105.5) 기록 이후 3분기 연속 116 이상을 보이며 견실한 성장세를 나타내고 있다
- B2B 유형별로는 판매형이나 구매형 보다 중개자 중심형 거래업체가, 제조업보다는 비제조업 거래업체가 경기를 더 낙관하고 있으며 업종별로는 MRO, 의료업종의 전망 지수가 높다.

- B2B거래가 3분기 연속 견실한 성장세를 보이는 이유는 기업간거래에서 전자상거래 방식의 선호도가 지속적으로 증가하고 동종업계간 협력증대, B2B 필요성 인식 및 참여율이 꾸준히 증가한데 기인한다.
- B2C(기업 소비자간 거래)분야: B2C업계의 4/4분기 경기전망지수(111.0)는 전분기에 이어 연속 상승세를 지속하며, '05년 2분기전망치(112.8) 이후 최고치를 기록하고있다.
- B2C 취급상품범위별로는 오픈마켓이 종합몰이나 전문 몰보다 경기를 더 낙관했으며 업종별로는 아동/유아용 품의 경기전망 지수가 가장 높게 나타남
  - ※ B2C 거래액 전망: 종합몰(105.9), 전문몰(110.7),오픈마켓(158.0) 아동/유아용품(123.9)
- 4/4분기 B2C 전자상거래 증가 전망 이유로는 방학, 크리스마스, 높은 판매단가 등 계절적 성수기 요인과 경기 호전 기대감 등이 작용해 높게 나타남.