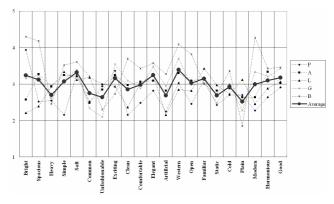

## (2) Collecting Café Interior Design Samples

Colleting the examples of café interior design was performed two times in 2002 and in 2003.39 university students collected examples in 2002 and 38 students did next year. They reported design factors of a café such as furniture, light, color, ceiling, flooring, wall, door, structure of café, and etc. with photos adding explanation and evaluation of the student who survey it. And eliminating the same cafés and the cafés which have very similar interior design factors, the number of cafés was reduced from 77 to 20 and finally, the 20 cafés were selected to be subjects. They are shown in table 1.

Table 1. Cafe Interior Design Examples

| Café | Photo     | Interior Design Factors |           |                                                                |  |
|------|-----------|-------------------------|-----------|----------------------------------------------------------------|--|
|      |           | D: :1:                  | Wall      | Concrete, mud                                                  |  |
|      |           | Finishing               | Ceiling   | Concrete                                                       |  |
|      |           | Materials               | Floor     | Wood flooring                                                  |  |
| Α    |           | Color                   |           | Mud yellow, ivory                                              |  |
|      |           | Lig                     | ht        | Sunlight, chandeliers, brackets                                |  |
|      | ACHIEVA O | г :                     | 1.7.      | 2 Seated orange color sofas, steel                             |  |
|      |           | Furniture a             | ind items | chairs, wood tables, iron stove                                |  |
|      |           | Wall                    |           | Wood, mud                                                      |  |
|      |           | Finishing<br>Materials  | Ceiling   | Mud                                                            |  |
|      |           | iviateriais             | Floor     | Laminated paper, wood, cement                                  |  |
| В    |           | Col                     | or        | Maroon, mud yellow                                             |  |
|      |           | Lig                     | ht        | Sunlight, stands, candles                                      |  |
|      | Agosto    | Furniture a             | and Itams | 2 Seated wooden chairs,                                        |  |
|      |           | Turniture a             |           | cushions, antiques                                             |  |
|      |           | Finishing               | Wall      | Wood, glass, paint                                             |  |
|      |           | Materials               | Ceiling   | Wood                                                           |  |
| ~    |           |                         | Floor     | Wood                                                           |  |
| C    | 198       | Col                     |           | Brown                                                          |  |
|      |           | Lig                     | ht        | Sunlight, chandeliers                                          |  |
|      |           | Furniture a             | and Items | 3 Seated brown/navy color sofas,                               |  |
|      |           |                         |           | wood table, plastic chairs                                     |  |
|      |           | Finishing               | Wall      | Mud                                                            |  |
|      |           | Materials               | Ceiling   | Mud                                                            |  |
|      |           | Floor                   |           | Laminated paper, tiles                                         |  |
| D    | and and   | Color                   |           | Mud yellow, brown                                              |  |
|      |           | Light                   |           | Sunlight, chandeliers                                          |  |
|      |           | Eumitura                | and Itama | 2 seated cream color sofas, wood tables, cushions, traditional |  |
|      |           | Furniture and Items     |           | grinder, iron stove, antiques                                  |  |
|      |           |                         | Wall      | Glass, paint                                                   |  |
|      |           | Finishing               | Ceiling   | Gypsum board                                                   |  |
|      | Aciditas  | Materials               |           | Wood flooring                                                  |  |
| _    |           | Col                     | Floor     | White, rose, navy                                              |  |
| E    |           | Lig                     |           | Sunlight, chandeliers                                          |  |
|      |           | Lig                     | iii.      | Navy chairs, wooden pink chairs,                               |  |
|      |           | Furniture a             | and Items | White color wood tables, Steel                                 |  |
|      |           | r urinture una rtemo    |           | frame glass tables                                             |  |
|      |           | E 1 .                   | Wall      | Mud                                                            |  |
|      |           | Finishing               | Ceiling   | Mud                                                            |  |
|      |           | Materials               | Floor     | Wood flooring                                                  |  |
| F    |           | Col                     | or        | Mud yellow, brown, ivory                                       |  |
|      |           | Lig                     | ht        | Sunlight, stands, brackets                                     |  |
|      | N -       | F                       |           | 3 seated steel chairs, Steel frame                             |  |
|      |           | Furniture a             | mu items  | glass tables, straw hats, herbs                                |  |
|      |           | Finishing               | Wall      | Mud                                                            |  |
|      |           | Finishing<br>Materials  | Ceiling   | Wood, mud                                                      |  |
|      | TARE -    | iviaterials             | Floor     | Wood                                                           |  |
| G    |           | Col                     | or        | Mud yellow, brown                                              |  |
|      |           | Light                   |           | Sunlight, chandeliers                                          |  |
|      |           | Furniture and Items     |           | 2 seated white/navy sofas, wood                                |  |
|      |           | Furniture and Items     |           | table, folding screen, antiques                                |  |