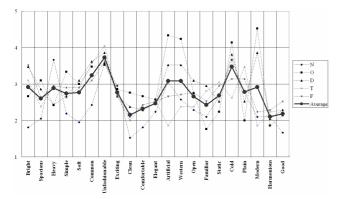

## (2) Collecting Café Interior Design Samples

Colleting the examples of café interior design was performed two times in 2002 and in 2003.39 university students collected examples in 2002 and 38 students did next year. They reported design factors of a café such as furniture, light, color, ceiling, flooring, wall, door, structure of café, and etc. with photos adding explanation and evaluation of the student who survey it. And eliminating the same cafés and the cafés which have very similar interior design factors, the number of cafés was reduced from 77 to 20 and finally, the 20 cafés were selected to be subjects. They are shown in table 1.

Table 1. Cafe Interior Design Examples

| Café | Photo     | Interior Design Factors |           |                                                                |  |
|------|-----------|-------------------------|-----------|----------------------------------------------------------------|--|
|      |           | D: :1:                  | Wall      | Concrete, mud                                                  |  |
|      |           | Finishing               | Ceiling   | Concrete                                                       |  |
|      |           | Materials               | Floor     | Wood flooring                                                  |  |
| Α    |           | Color                   |           | Mud yellow, ivory                                              |  |
|      |           | Lig                     | ht        | Sunlight, chandeliers, brackets                                |  |
|      | ACHIEVA O | г :                     | 1.7.      | 2 Seated orange color sofas, steel                             |  |
|      |           | Furniture a             | ind items | chairs, wood tables, iron stove                                |  |
|      |           | Wall                    |           | Wood, mud                                                      |  |
|      |           | Finishing<br>Materials  | Ceiling   | Mud                                                            |  |
|      |           | iviateriais             | Floor     | Laminated paper, wood, cement                                  |  |
| В    |           | Col                     | or        | Maroon, mud yellow                                             |  |
|      |           | Lig                     | ht        | Sunlight, stands, candles                                      |  |
|      | Agosto    | Furniture a             | and Itams | 2 Seated wooden chairs,                                        |  |
|      |           | Turniture a             |           | cushions, antiques                                             |  |
|      |           | Finishing               | Wall      | Wood, glass, paint                                             |  |
|      |           | Materials               | Ceiling   | Wood                                                           |  |
| ~    |           |                         | Floor     | Wood                                                           |  |
| C    | 198       | Col                     |           | Brown                                                          |  |
|      |           | Lig                     | ht        | Sunlight, chandeliers                                          |  |
|      |           | Furniture a             | and Items | 3 Seated brown/navy color sofas,                               |  |
|      |           |                         |           | wood table, plastic chairs                                     |  |
|      |           | Finishing               | Wall      | Mud                                                            |  |
|      |           | Materials               | Ceiling   | Mud                                                            |  |
|      |           | Floor                   |           | Laminated paper, tiles                                         |  |
| D    | and and   | Color                   |           | Mud yellow, brown                                              |  |
|      |           | Light                   |           | Sunlight, chandeliers                                          |  |
|      |           | Eumitura                | and Itama | 2 seated cream color sofas, wood tables, cushions, traditional |  |
|      |           | Furniture and Items     |           | grinder, iron stove, antiques                                  |  |
|      |           |                         | Wall      | Glass, paint                                                   |  |
|      |           | Finishing               | Ceiling   | Gypsum board                                                   |  |
|      | Aciditas  | Materials               |           | Wood flooring                                                  |  |
| _    |           | Col                     | Floor     | White, rose, navy                                              |  |
| E    |           | Lig                     |           | Sunlight, chandeliers                                          |  |
|      |           | Lig                     | iii.      | Navy chairs, wooden pink chairs,                               |  |
|      |           | Furniture a             | and Items | White color wood tables, Steel                                 |  |
|      |           | r urinture una rtemo    |           | frame glass tables                                             |  |
|      |           | E 1 .                   | Wall      | Mud                                                            |  |
|      |           | Finishing               | Ceiling   | Mud                                                            |  |
|      |           | Materials               | Floor     | Wood flooring                                                  |  |
| F    |           | Col                     | or        | Mud yellow, brown, ivory                                       |  |
|      |           | Lig                     | ht        | Sunlight, stands, brackets                                     |  |
|      | N -       | F                       |           | 3 seated steel chairs, Steel frame                             |  |
|      |           | Furniture a             | mu items  | glass tables, straw hats, herbs                                |  |
|      |           | Finishing               | Wall      | Mud                                                            |  |
|      |           | Finishing<br>Materials  | Ceiling   | Wood, mud                                                      |  |
|      | TARE -    | iviaterials             | Floor     | Wood                                                           |  |
| G    |           | Col                     | or        | Mud yellow, brown                                              |  |
|      |           | Light                   |           | Sunlight, chandeliers                                          |  |
|      |           | Furniture and Items     |           | 2 seated white/navy sofas, wood                                |  |
|      |           | Furniture and Items     |           | table, folding screen, antiques                                |  |