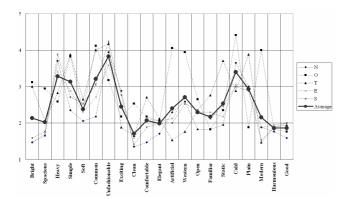

## (2) Collecting Café Interior Design Samples

Colleting the examples of café interior design was performed two times in 2002 and in 2003.39 university students collected examples in 2002 and 38 students did next year. They reported design factors of a café such as furniture, light, color, ceiling, flooring, wall, door, structure of café, and etc. with photos adding explanation and evaluation of the student who survey it. And eliminating the same cafés and the cafés which have very similar interior design factors, the number of cafés was reduced from 77 to 20 and finally, the 20 cafés were selected to be subjects. They are shown in table 1.

Table 1. Cafe Interior Design Examples

| Café | Photo     | Interior Design Factors |           |                                                                |  |
|------|-----------|-------------------------|-----------|----------------------------------------------------------------|--|
|      |           | D: :1:                  | Wall      | Concrete, mud                                                  |  |
|      |           | Finishing               | Ceiling   | Concrete                                                       |  |
|      |           | Materials               | Floor     | Wood flooring                                                  |  |
| Α    |           | Color                   |           | Mud yellow, ivory                                              |  |
|      |           | Lig                     | ht        | Sunlight, chandeliers, brackets                                |  |
|      | ACHIEVA O | г :                     | 1.7.      | 2 Seated orange color sofas, steel                             |  |
|      |           | Furniture a             | ind items | chairs, wood tables, iron stove                                |  |
|      |           | Wall                    |           | Wood, mud                                                      |  |
|      |           | Finishing<br>Materials  | Ceiling   | Mud                                                            |  |
|      |           | iviateriais             | Floor     | Laminated paper, wood, cement                                  |  |
| В    |           | Col                     | or        | Maroon, mud yellow                                             |  |
|      |           | Lig                     | ht        | Sunlight, stands, candles                                      |  |
|      | Agosto    | Furniture a             | and Itams | 2 Seated wooden chairs,                                        |  |
|      |           | Turniture a             |           | cushions, antiques                                             |  |
|      |           | Finishing               | Wall      | Wood, glass, paint                                             |  |
|      |           | Materials               | Ceiling   | Wood                                                           |  |
| ~    |           |                         | Floor     | Wood                                                           |  |
| C    | 198       | Col                     |           | Brown                                                          |  |
|      |           | Lig                     | ht        | Sunlight, chandeliers                                          |  |
|      |           | Furniture a             | and Items | 3 Seated brown/navy color sofas,                               |  |
|      |           |                         |           | wood table, plastic chairs                                     |  |
|      |           | Finishing               | Wall      | Mud                                                            |  |
|      |           | Materials               | Ceiling   | Mud                                                            |  |
|      |           | Floor                   |           | Laminated paper, tiles                                         |  |
| D    | and and   | Color                   |           | Mud yellow, brown                                              |  |
|      |           | Light                   |           | Sunlight, chandeliers                                          |  |
|      |           | Eumitura                | and Itama | 2 seated cream color sofas, wood tables, cushions, traditional |  |
|      |           | Furniture and Items     |           | grinder, iron stove, antiques                                  |  |
|      |           |                         | Wall      | Glass, paint                                                   |  |
|      |           | Finishing               | Ceiling   | Gypsum board                                                   |  |
|      | Aciditas  | Materials               |           | Wood flooring                                                  |  |
| _    |           | Col                     | Floor     | White, rose, navy                                              |  |
| E    |           | Lig                     |           | Sunlight, chandeliers                                          |  |
|      |           | Lig                     | iii.      | Navy chairs, wooden pink chairs,                               |  |
|      |           | Furniture a             | and Items | White color wood tables, Steel                                 |  |
|      |           | r urinture una rtemo    |           | frame glass tables                                             |  |
|      |           | E 1 .                   | Wall      | Mud                                                            |  |
|      |           | Finishing               | Ceiling   | Mud                                                            |  |
|      |           | Materials               | Floor     | Wood flooring                                                  |  |
| F    |           | Col                     | or        | Mud yellow, brown, ivory                                       |  |
|      |           | Lig                     | ht        | Sunlight, stands, brackets                                     |  |
|      | N -       | F                       |           | 3 seated steel chairs, Steel frame                             |  |
|      |           | Furniture a             | mu items  | glass tables, straw hats, herbs                                |  |
|      |           | Finishing               | Wall      | Mud                                                            |  |
|      |           | Finishing<br>Materials  | Ceiling   | Wood, mud                                                      |  |
|      | TARE -    | iviaterials             | Floor     | Wood                                                           |  |
| G    |           | Col                     | or        | Mud yellow, brown                                              |  |
|      |           | Light                   |           | Sunlight, chandeliers                                          |  |
|      |           | Furniture and Items     |           | 2 seated white/navy sofas, wood                                |  |
|      |           | Furniture and Items     |           | table, folding screen, antiques                                |  |