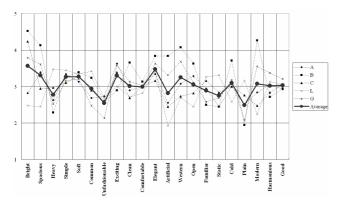

that there is difference of recognition of cafés between young and middle-aged people.

The comparison between higher preference café groups and lower preference café groups (Table 3) shows the following results. Firstly, it is noted that for the young people group 'soft', 'exciting' and 'familiar' are the important factors for the higher preference café group whereas cafes emphasized with 'complex', 'hard', 'exciting' and 'unfamiliar' factors are lied in the lower preference café group. For the middle-aged group, cafes in the higher preference group have 'bright', 'soft', 'open', 'familiar', 'static' and 'plain' characteristics while cafés in the lower preference group has 'heavy', 'complex', 'hard', 'exciting' and 'eastern.'



Figure 3. Preference Top Five Cafés of Young People Group



Figure 4. Preference Bottom Five Cafés of Young People Group



Figure 5. Preference Top Five Cafés of Middle-aged People Group



Figure 6. Preference Bottom Five Cafés of Middle-aged People Group

The general tendencies of age groups are discussed briefly. And factor analysis was performed to find out main factors (emotional adjectives) to evaluate the effect of each emotional adjective for preference easily. Factor analysis of 20 emotional adjectives - 'good' which can be an overall assessment factor for a café was excluded - was performed with a statistic program SPSS 13.0. Factor analysis enables to assess the mutual relationship between the emotional adjectives and to extract a small number of major factors which have significant influence on deciding preference. Also to what exten