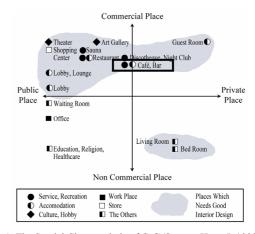

## (1) Spatial Characteristics of Café

Originated from the French word means coffee, café is defined as a place where people can buy drinks and simple meals (Oxford advanced learner's dictionary p. 1164). And spatial characteristic of café is as shown in the figure 1. It is a kind of place for service and recreation and it usually used for not only eating but also meeting. So café has both private and public spatial characteristics. And café is a commercial place for the owners benefit.

Figure 1. The Spatial Characterisric of Café(Source: Ham, J. 1993, p.27)

According to a survey of an internet site (http://ranking.empas.com), it was shown that the atmosphere of a café (96% of response) is the main concern for customers rather than the taste or price of the food (4% of response). Also the atmosphere of a café is directly related to the profit. Thus, interior design of the café is most important aspect for a café design. In addition, each café should have its own design theme and café interior should be designed to attract the target market. Different approach to café interior design for each café with its own target customer – café for the young people, café for the middleaged, café for male, café for female – should be considered and this is very important as it is directly linked to the profit.