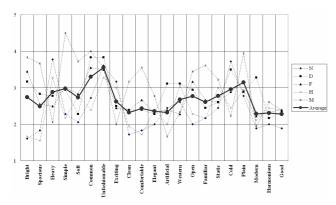

Table 11. The Preference Ranking for Each Gender Group

| Group           | Prefer | -          | Reject |
|-----------------|--------|------------|--------|
| Young Male      | NOTES  | JDHRQMFIAC | LPBKG  |
| Young Female    | NODTF  | MSHEJKPQIB | RAGLC  |
| Mid-aged Male   | НЛКО   | TNSEFQCDLR | PAMGB  |
| Mid-aged Female | NDFHM  | OSJEQTKCIP | RALBG  |

To compare the ranking of preference of example cafés makes the difference more clear. The example O is preferred by females but not by males. For the example O has quite dark environment, males do not prefer it, but it also has warm and harmonious color and many entertaining items, therefore females like it. And the example M has very unique interior design and it is chosen to be the most exciting café. But males do not like it while females love it. It emphasize that females recognize café as a place for entertainment but males do not see it like that way.

(3) Proposal of Café Interior Design Factors for Each Group

To sum up, when there is higher male proportion in the group and when the age of the group is older, cafes with higher brightness are more preferred. Also, each group has different views on café; when there is higher male proportion in the group and when the age of the group is older, café is more considered as public place for a rest or social life rather than private or entertaining place. Based on the findings, following design factors are suggested to be considered for café interior design. As a result, we can get some characteristics of café interior design factors which are preferred by specific group. The proposal of preferable café interior design is shown in table 12.