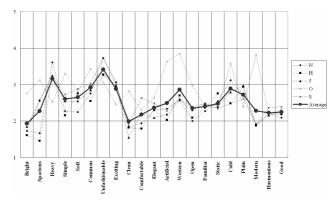

## (2) Collecting Café Interior Design Samples

Colleting the examples of café interior design was performed two times in 2002 and in 2003.39 university students collected examples in 2002 and 38 students did next year. They reported design factors of a café such as furniture, light, color, ceiling, flooring, wall, door, structure of café, and etc. with photos adding explanation and evaluation of the student who survey it. And eliminating the same cafés and the cafés which have very similar interior design factors, the number of cafés was reduced from 77 to 20 and finally, the 20 cafés were selected to be subjects. They are shown in table 1.

Table 1. Cafe Interior Design Examples

| Café | Photo     | Interior Design Factors |           |                                                                |  |
|------|-----------|-------------------------|-----------|----------------------------------------------------------------|--|
|      |           | D: :1:                  | Wall      | Concrete, mud                                                  |  |
|      |           | Finishing               | Ceiling   | Concrete                                                       |  |
|      |           | Materials               | Floor     | Wood flooring                                                  |  |
| Α    |           | Color                   |           | Mud yellow, ivory                                              |  |
|      |           | Lig                     | ht        | Sunlight, chandeliers, brackets                                |  |
|      | ACHIEVA O | г :                     | 1.7.      | 2 Seated orange color sofas, steel                             |  |
|      |           | Furniture a             | ind items | chairs, wood tables, iron stove                                |  |
|      |           | Wall                    |           | Wood, mud                                                      |  |
|      |           | Finishing<br>Materials  | Ceiling   | Mud                                                            |  |
|      |           | iviateriais             | Floor     | Laminated paper, wood, cement                                  |  |
| В    |           | Col                     | or        | Maroon, mud yellow                                             |  |
|      |           | Lig                     | ht        | Sunlight, stands, candles                                      |  |
|      | Agosto    | Furniture a             | and Itams | 2 Seated wooden chairs,                                        |  |
|      |           | Turniture a             |           | cushions, antiques                                             |  |
|      |           | Finishing               | Wall      | Wood, glass, paint                                             |  |
|      |           | Materials               | Ceiling   | Wood                                                           |  |
| ~    |           |                         | Floor     | Wood                                                           |  |
| C    | 198       | Col                     |           | Brown                                                          |  |
|      |           | Lig                     | ht        | Sunlight, chandeliers                                          |  |
|      |           | Furniture a             | and Items | 3 Seated brown/navy color sofas,                               |  |
|      |           |                         |           | wood table, plastic chairs                                     |  |
|      |           | Finishing               | Wall      | Mud                                                            |  |
|      |           | Materials               | Ceiling   | Mud                                                            |  |
|      |           | Floor                   |           | Laminated paper, tiles                                         |  |
| D    | and and   | Color                   |           | Mud yellow, brown                                              |  |
|      |           | Light                   |           | Sunlight, chandeliers                                          |  |
|      |           | Eumitura                | and Itama | 2 seated cream color sofas, wood tables, cushions, traditional |  |
|      |           | Furniture and Items     |           | grinder, iron stove, antiques                                  |  |
|      |           |                         | Wall      | Glass, paint                                                   |  |
|      |           | Finishing               | Ceiling   | Gypsum board                                                   |  |
|      | Aciditas  | Materials               |           | Wood flooring                                                  |  |
| _    |           | Col                     | Floor     | White, rose, navy                                              |  |
| E    |           | Lig                     |           | Sunlight, chandeliers                                          |  |
|      |           | Lig                     | iii.      | Navy chairs, wooden pink chairs,                               |  |
|      |           | Furniture a             | and Items | White color wood tables, Steel                                 |  |
|      |           | r urinture una rtemo    |           | frame glass tables                                             |  |
|      |           | E 1 .                   | Wall      | Mud                                                            |  |
|      |           | Finishing               | Ceiling   | Mud                                                            |  |
|      |           | Materials               | Floor     | Wood flooring                                                  |  |
| F    |           | Col                     | or        | Mud yellow, brown, ivory                                       |  |
|      |           | Lig                     | ht        | Sunlight, stands, brackets                                     |  |
|      | N -       | F                       |           | 3 seated steel chairs, Steel frame                             |  |
|      |           | Furniture a             | mu items  | glass tables, straw hats, herbs                                |  |
|      |           | Finishing               | Wall      | Mud                                                            |  |
|      |           | Finishing<br>Materials  | Ceiling   | Wood, mud                                                      |  |
|      | TARE -    | iviaterials             | Floor     | Wood                                                           |  |
| G    |           | Col                     | or        | Mud yellow, brown                                              |  |
|      |           | Light                   |           | Sunlight, chandeliers                                          |  |
|      |           | Furniture and Items     |           | 2 seated white/navy sofas, wood                                |  |
|      |           | Furniture and Items     |           | table, folding screen, antiques                                |  |