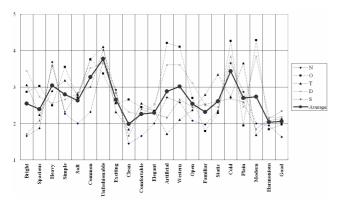

oung people like cafés of various themes and it also indicate that there is difference of recognition of cafés between young and middle-aged people.

The comparison between higher preference café groups and lower preference café groups (Table 3) shows the following results. Firstly, it is noted that for the young people group 'soft', 'exciting' and 'familiar' are the important factors for the higher preference café group whereas cafes emphasized with 'complex', 'hard', 'exciting' and 'unfamiliar' factors are lied in the lower preference café group. For the middle-aged group, cafes in the higher preference group have 'bright', 'soft', 'open', 'familiar', 'static' and 'plain' characteristics while cafés in the lower preference group has 'heavy', 'complex', 'hard', 'exciting' and 'eastern.'



Figure 3. Preference Top Five Cafés of Young People Group



Figure 4. Preference Bottom Five Cafés of Young People Group



Figure 5. Preference Top Five Cafés of Middle-aged People Group



Figure 6. Preference Bottom Five Cafés of Middle-aged People Group

The general tendencies of age groups are discussed briefly. And factor analysis was performed to find out main factors (emotional adjectives) to evaluate the effect of each emotional adjective for preference easily. Factor analysis of 20 emotional adjectives - 'good' which can be an overall assessment factor for a café was excluded - was performed with a statistic program SPSS 13.0. Factor analysis enables to assess the mutual relationship between the emotional adjectives and to extract a small number of major factors which have sig