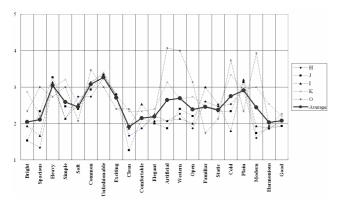

Table 8. Factor Analysis for Young Female Group

| Main factor | Sub factors                                                          | Contribution (%) |
|-------------|----------------------------------------------------------------------|------------------|
| Clean       | Bright, Spacious, Light, Simple, Soft,<br>Comfortable, Elegant, Open | 35.682           |
| Artificial  | Western, Unfamiliar, Dynamic, Luxurious, Modern                      | 29.578           |
| Exciting    | Unique, Fashionable, Harmonious                                      | 17.123           |
| Total       |                                                                      | 82.382           |

Table 9. Factor Analysis for Middle-aged Male Group

| Main factor | Main factor Sub factors                                              |        |
|-------------|----------------------------------------------------------------------|--------|
| Modern      | Spacious, Fashionable, Artificial, Western,<br>Open, Cold, Luxurious | 31.783 |
| Elegant     | Soft, Clean, Comfortable, Familiar,<br>Harmonious                    | 28.879 |
| Common      | Simple, Dull, Static                                                 | 14.851 |
| Light       | Bright                                                               | 9.820  |
| •           |                                                                      | 85.333 |

Table 10. Factor Analysis for Middle-aged Female Group

| Main factor | Sub factors                                                        | Contribution (%) |
|-------------|--------------------------------------------------------------------|------------------|
| Comfortable | Bright, Spacious, Light, Simple, Soft,<br>Clean, Elegant, Familiar | 41.281           |
| Exciting    | Unique, Fashionable, Western, Harmonious                           | 22.347           |
| Artificial  | Dynamic, Luxurious, Modern                                         | 18.817           |
| Total       |                                                                    | 82.446           |