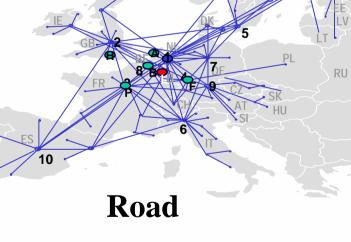

### III. Door To Door EU Network – 2. TNT Solution

- 1,790 International linehauls weekly
- 1,810 Domestic Linehauls weekly
- 2,000 Air System Feeders weekly
- 9,000 tons weight international weekly)
- >450 depots connected

- Single hub network
- Hub based in Liège
- 49 airports
- 50 TNT aircraft
- > 500 flights weekly
- >1,800 tons weekly

Special Services... there's more to TNT

IST