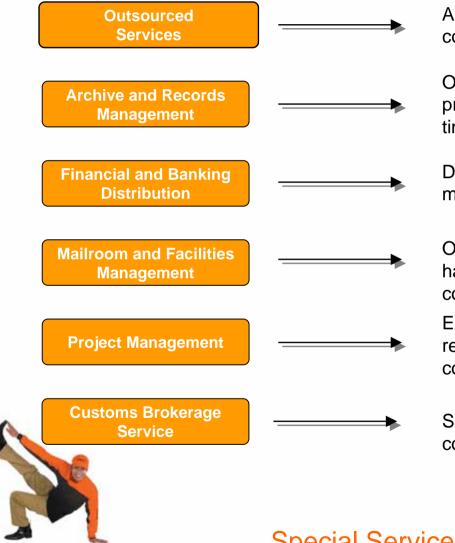

### Service – 2.TNT Solution – Service Point

IV. 3

**Outsourced Services** 

An integral part of strategic planning releasing companies to focus on core competencies

Off-site archiving solutions at strategically located premises either locally or centrally with access at any time of day for retrieval electronically and physically

Dedicated and shared-user networks designed to meet sector specific requirements – Fixed Routes

Outsourcing of non core activities to experienced mail handlers allows focus on customer's specific competencies

Expertise where specialist transportation services are required from client events, exhibitions through to complete office relocation.TNT Group synergies

Specialists brokerage services and consultancy