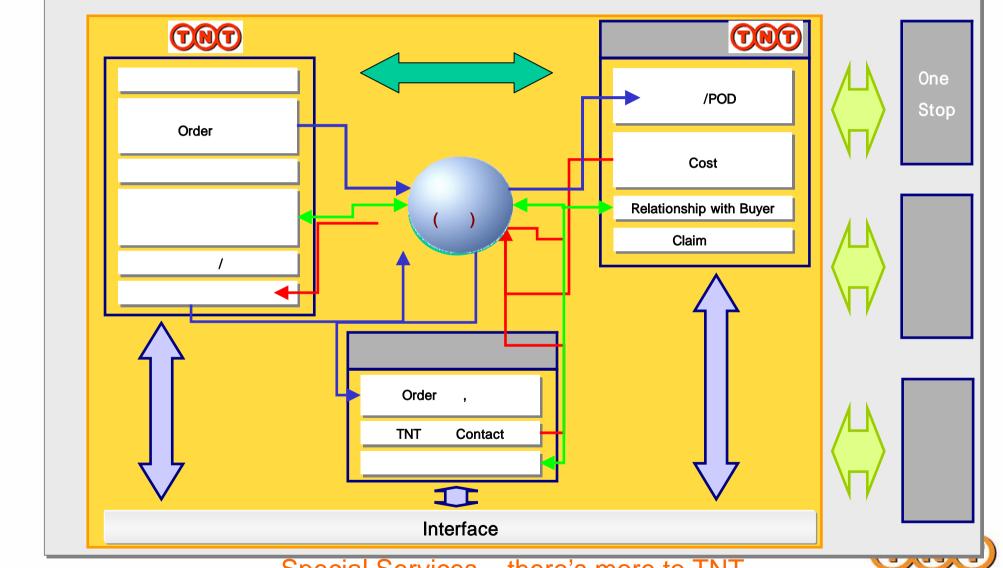

## II. CTN – "Sameday Delivery" to Japan -

| Day 0                                                                   | Day 1            | Day 1                                     | Day 1                          | Day 1                       | Day 1               |
|-------------------------------------------------------------------------|------------------|-------------------------------------------|--------------------------------|-----------------------------|---------------------|
| Investigator in<br>Seoul                                                | Pick up Shipment | Check-in at TNT<br>Incheon Airport Hub    | Uplift to<br>TNT Line haul     | Arrive in<br>Japan          | Delivered           |
|                                                                         |                  |                                           | 000                            |                             |                     |
| Call 02-2669-0572<br>TNT Korea<br>Clinical Trial<br>Coordination Centre | 07:30            | 09:20                                     | 11:20                          | 13:25                       | 17:00               |
|                                                                         | Pick up          | Shipment Checked-in at<br>Incheon Airport | Shipment uplifted to<br>KE 001 | Shipment Arrive<br>In Japan | Delivered<br>in JPN |
| <b>-</b>                                                                |                  |                                           |                                |                             |                     |
|                                                                         | Special Se       | vices there'                              | s more to TNT                  | G                           |                     |

1