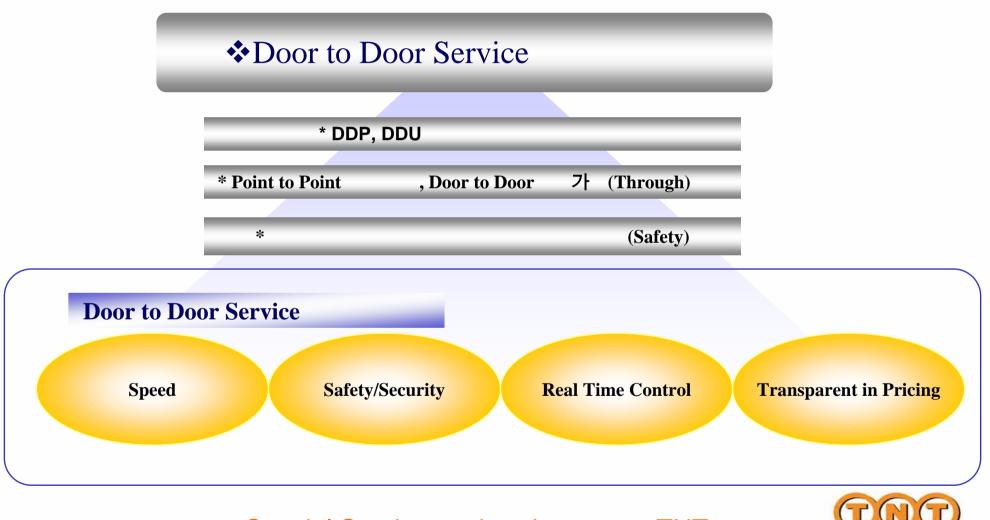

## **III. Door To Door Service**

#### III. Door To Door Service – 1.

### III. Door To Door Service – 2.TNT Solution