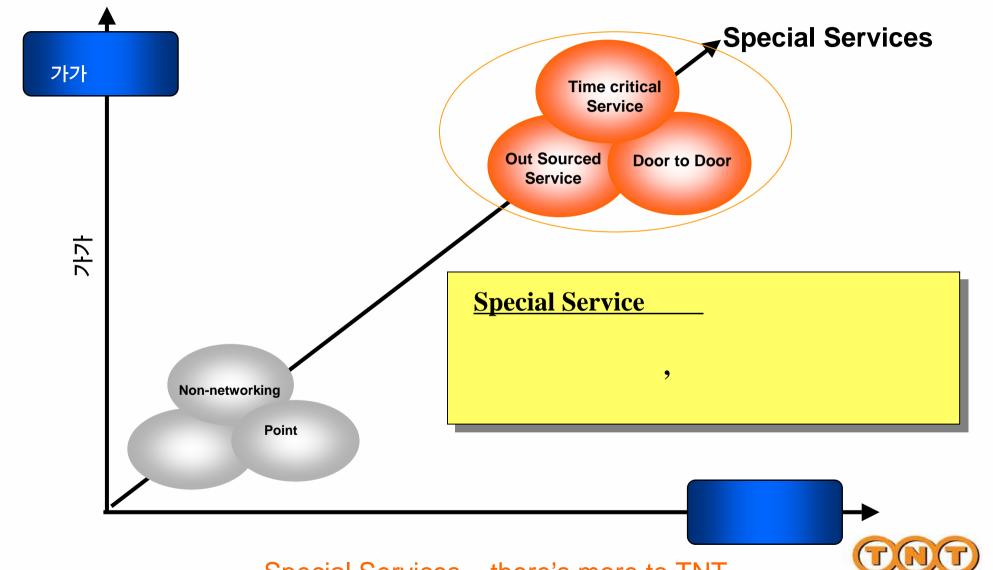

### FOCUS AREAS FOR SPECIAL SERVICES

- 4

#### The Global Clinical Trial Network(CTN)