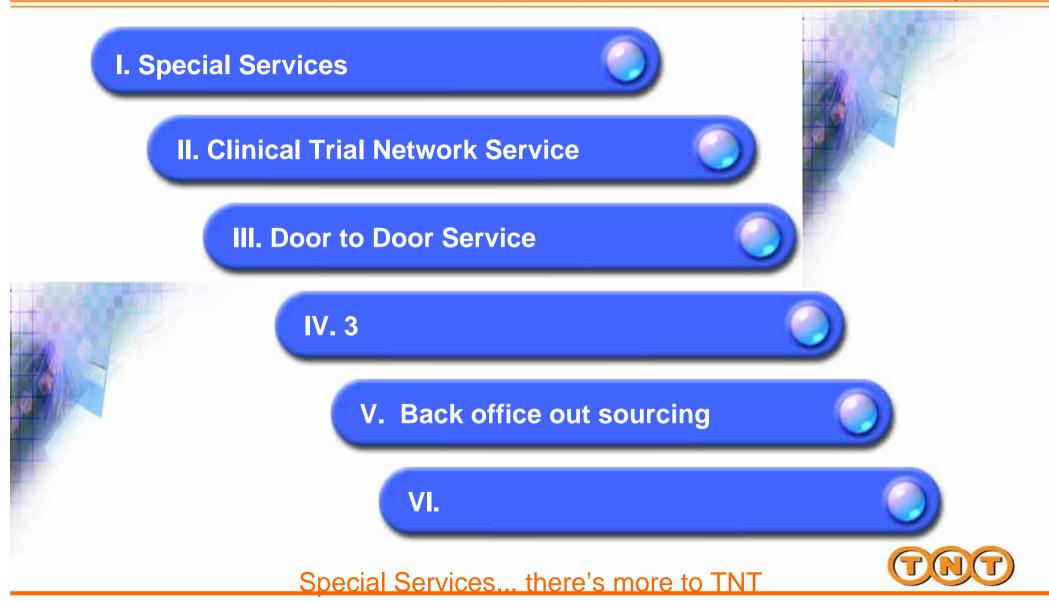

# **Special Service**

**GLOBAL EXPRESS, LOGISTICS & M** 

- 1

- 2

### FOCUS AREAS FOR SPECIAL SERVICES

- 4