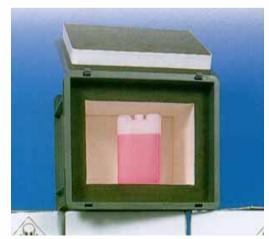

#### **'TNT Medpak Thermo'**

- Dry-ice:
- Frozen gel-packs:
- Chilled gel-packs:

- < 20<sup>°</sup> C
- **Dry Ice Supply**
- 12° C to 20° C
- 2°C to 8°C degrees