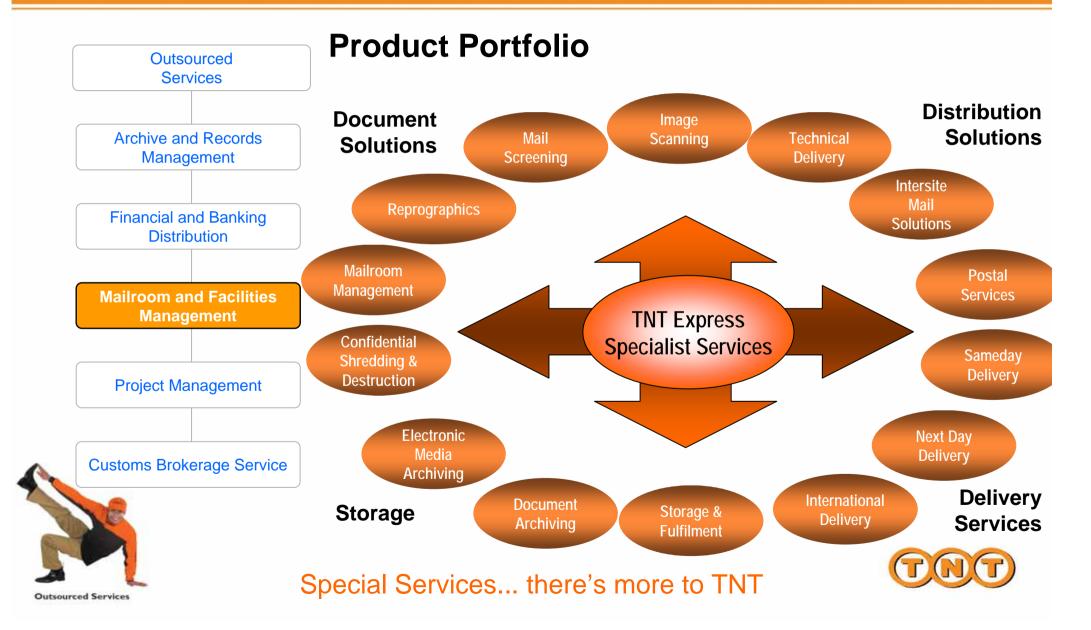

### Service – 2.TNT Solution – Service Point

IV. 3

**Outsourced Services** 

An integral part of strategic planning releasing companies to focus on core competencies

Off-site archiving solutions at strategically located premises either locally or centrally with access at any time of day for retrieval electronically and physically

Dedicated and shared-user networks designed to meet sector specific requirements – Fixed Routes

Outsourcing of non core activities to experienced mail handlers allows focus on customer's specific competencies

Expertise where specialist transportation services are required from client events, exhibitions through to complete office relocation.TNT Group synergies

Specialists brokerage services and consultancy