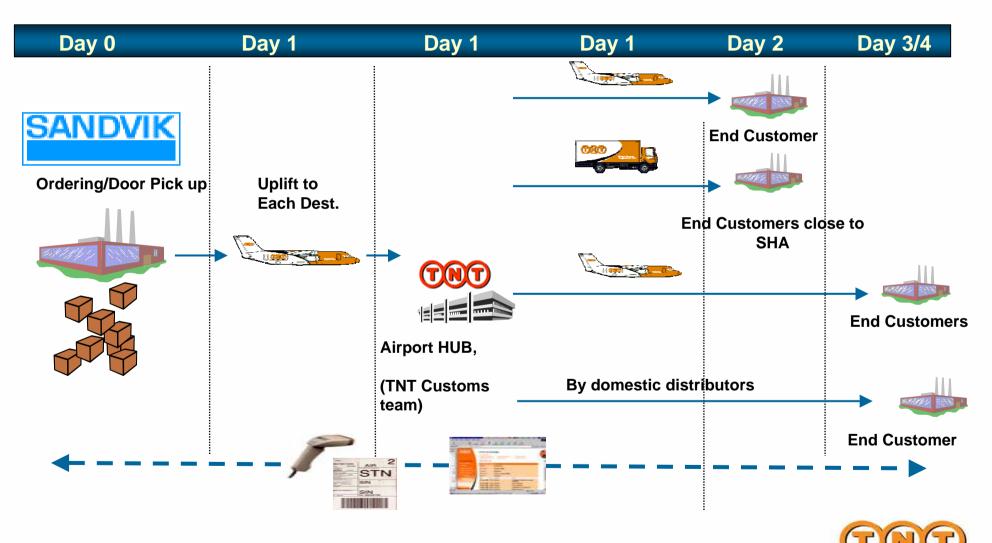

|                                           |                                |                                 |                     |  |

2



## **III. Door To Door Service**



#### III. Door To Door Service – 1.



### III. Door To Door Service – 2.TNT Solution

#### Service point



- 가
- Network
- /
- Door to Door / C/S
  - oor to Door / C/S



### III. Door To Door EU Network – 2. TNT Solution



- 1,790 International linehauls weekly
- 1,810 Domestic Linehauls weekly
- 2,000 Air System Feeders weekly
- 9,000 tons weight international weekly)
- >450 depots connected

- Single hub network
- Hub based in Liège
- 49 airports
- 50 TNT aircraft
- > 500 flights weekly
- >1,800 tons weekly



Special Services... there's more to TNT

IST



### II. Door to Door Service - 1 (Sandvik -





### IV. 3



## IV. 3 Service – 1.



### IV. 3 Service – 2.TNT Solution

#### Service point





### IV. 3 Service – 2.TNT Solution / Asia TNT Overview



### IV. 3



1 (

\_

### IV. 3

### 2 (





## **V. Back Office Out-sourcing Service**



### V. Back Office Out-sourcing Service – 1.



### V. Back Office Out-sourcing Service – 1.



TNT

### Service – 2.TNT Solution – Service Point



IV. 3

**Outsourced Services** 

An integral part of strategic planning releasing companies to focus on core competencies

Off-site archiving solutions at strategically located premises either locally or centrally with access at any time of day for retrieval electronically and physically

Dedicated and shared-user networks designed to meet sector specific requirements – Fixed Routes

Outsourcing