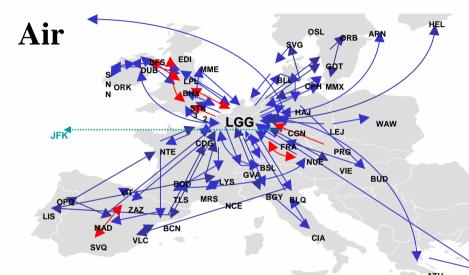

### III. Door To Door EU Network – 2. TNT Solution

- 1,790 International linehauls weekly
- 1,810 Domestic Linehauls weekly
- 2,000 Air System Feeders weekly
- 9,000 tons weight international weekly)
- >450 depots connected

- Single hub network
- Hub based in Liège
- 49 airports
- 50 TNT aircraft
- > 500 flights weekly
- >1,800 tons weekly

Special Services... there's more to TNT

IST