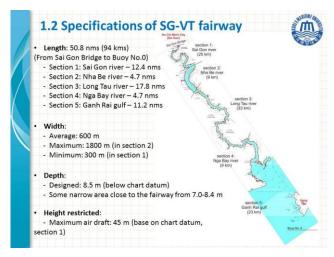

## SAFETY PROBLEMS IN SAIGON – VUNG TAU FAIRWAY

Nguyen X THANH\*, Youngsoo PARK\*\*, Jinsoo PARK\*\*

\*Graduated School, Korea Maritime University, \*\* Professor, Korea Maritime University

**Abstract:** The presentation raises some elements related to marine traffic safety in Sai Gon-Vung Tau fairway with the aim that it could be a basis for further analysis to find out a solution for improving marine traffic safety in the fairway, the most important fairway in the South part of Vietnam.