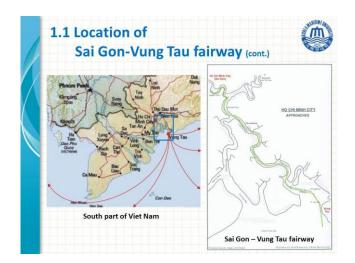

## SAFETY PROBLEMS IN SAIGON – VUNG TAU FAIRWAY

Nguyen X THANH\*, Youngsoo PARK\*\*, Jinsoo PARK\*\*

\*Graduated School, Korea Maritime University, \*\* Professor, Korea Maritime University

**Abstract:** The presentation raises some elements related to marine traffic safety in Sai Gon-Vung Tau fairway with the aim that it could be a basis for further analysis to find out a solution for improving marine traffic safety in the fairway, the most important fairway in the South part of Vietnam.