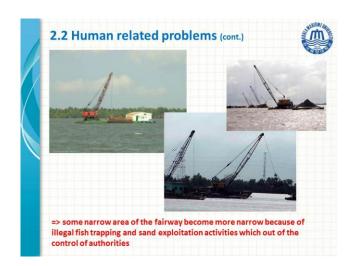

|                                  | Statistic during 5 years (2006-2010) |                      |                        |  |  |
|----------------------------------|--------------------------------------|----------------------|------------------------|--|--|
| Numbers of ocean vessel passages | 88,777                               |                      |                        |  |  |
|                                  | Number of accidents                  | Accident per passage | Passage pe<br>accident |  |  |
| Collision                        | 55                                   | 6.20E-04             | 1,614.1                |  |  |
| Grounding                        | 1                                    | 1.13E-05             | 88,777.0               |  |  |
| Others (fire, sink, capsize)     | 14                                   | 1.58E-04             | 6,341.2                |  |  |
| Tota                             | 70                                   | 7.88E-04             | 1,268.2                |  |  |
| Person injured                   | 14                                   | 1.58E-04             | 6,341.2                |  |  |
| Person died                      | 12                                   | 1.35E-04             | 7,398.1                |  |  |
| Tota                             | 26                                   | 2.93E-04             | 3,414.5                |  |  |