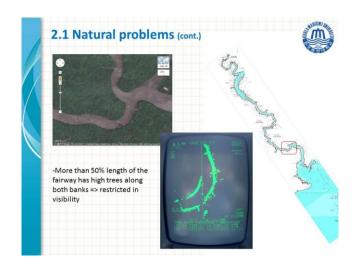

## SAFETY PROBLEMS IN SAIGON – VUNG TAU FAIRWAY

Nguyen X THANH\*, Youngsoo PARK\*\*, Jinsoo PARK\*\*

\*Graduated School, Korea Maritime University, \*\* Professor, Korea Maritime University

**Abstract:** The presentation raises some elements related to marine traffic safety in Sai Gon-Vung Tau fairway with the aim that it could be a basis for further analysis to find out a solution for improving marine traffic safety in the fairway, the most important fairway in the South part of Vietnam.