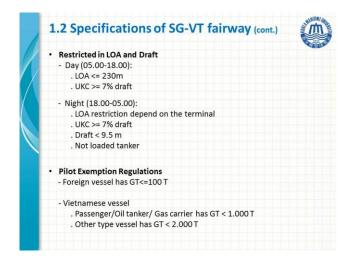

## SAFETY PROBLEMS IN SAIGON – VUNG TAU FAIRWAY

Nguyen X THANH\*, Youngsoo PARK\*\*, Jinsoo PARK\*\*

\*Graduated School, Korea Maritime University, \*\* Professor, Korea Maritime University

**Abstract:** The presentation raises some elements related to marine traffic safety in Sai Gon-Vung Tau fairway with the aim that it could be a basis for further analysis to find out a solution for improving marine traffic safety in the fairway, the most important fairway in the South part of Vietnam.