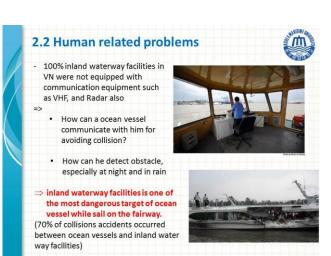

## SAFETY PROBLEMS IN SAIGON – VUNG TAU FAIRWAY

Nguyen X THANH\*, Youngsoo PARK\*\*, Jinsoo PARK\*\*

\*Graduated School, Korea Maritime University, \*\* Professor, Korea Maritime University

**Abstract:** The presentation raises some elements related to marine traffic safety in Sai Gon-Vung Tau fairway with the aim that it could be a basis for further analysis to find out a solution for improving marine traffic safety in the fairway, the most important fairway in the South part of Vietnam.