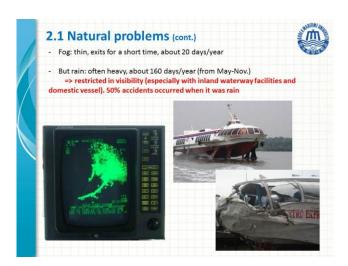

## SAFETY PROBLEMS IN SAIGON – VUNG TAU FAIRWAY

Nguyen X THANH\*, Youngsoo PARK\*\*, Jinsoo PARK\*\*

\*Graduated School, Korea Maritime University, \*\* Professor, Korea Maritime University

**Abstract:** The presentation raises some elements related to marine traffic safety in Sai Gon-Vung Tau fairway with the aim that it could be a basis for further analysis to find out a solution for improving marine traffic safety in the fairway, the most important fairway in the South part of Vietnam.