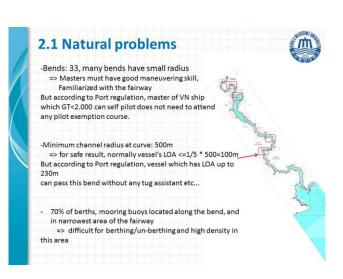

|  |  |
| Grounding                        | 1                                    | 1.13E-05             | 88,777.0               |  |  |
| Others (fire, sink, capsize)     | 14                                   | 1.58E-04             | 6,341.2                |  |  |
| Tota                             | 70                                   | 7.88E-04             | 1,268.2                |  |  |
| Person injured                   | 14                                   | 1.58E-04             | 6,341.2                |  |  |
| Person died                      | 12                                   | 1.35E-04             | 7,398.1                |  |  |
| Tota                             | 26                                   | 2.93E-04             | 3,414.5                |  |  |





<sup>\*</sup> nxt912@gmail.com

<sup>\*\*</sup> youngsoo@hhu.ac.kr, jspark@hhu.ac.kr













<sup>\*</sup> nxt912@gmail.com

<sup>\*\*</sup> youngsoo@hhu.ac.kr, jspark@hhu.ac.kr