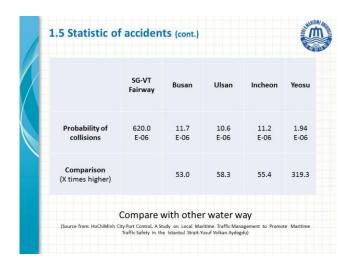

|                                  | Statistic during 5 years (2006-2010) |                      |                        |  |  |
|----------------------------------|--------------------------------------|----------------------|------------------------|--|--|
| Numbers of ocean vessel passages | 88,777                               |                      |                        |  |  |
|                                  | Number of accidents                  | Accident per passage | Passage pe<br>accident |  |  |
| Collision                        | 55                                   | 6.20E-04             | 1,614.1                |  |  |
| Grounding                        | 1                                    | 1.13E-05             | 88,777.0               |  |  |
| Others (fire, sink, capsize)     | 14                                   | 1.58E-04             | 6,341.2                |  |  |
| Tota                             | 70                                   | 7.88E-04             | 1,268.2                |  |  |
| Person injured                   | 14                                   | 1.58E-04             | 6,341.2                |  |  |
| Person died                      | 12                                   | 1.35E-04             | 7,398.1                |  |  |
| Tota                             | 26                                   | 2.93E-04             | 3,414.5                |  |  |