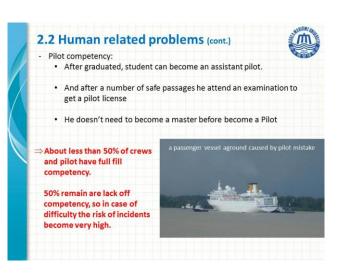

|                                  | Statistic during 5 years (2006-2010) |                      |                        |  |  |
|----------------------------------|--------------------------------------|----------------------|------------------------|--|--|
| Numbers of ocean vessel passages | 88,777                               |                      |                        |  |  |
|                                  | Number of accidents                  | Accident per passage | Passage pe<br>accident |  |  |
| Collision                        | 55                                   | 6.20E-04             | 1,614.1                |  |  |
| Grounding                        | 1                                    | 1.13E-05             | 88,777.0               |  |  |
| Others (fire, sink, capsize)     | 14                                   | 1.58E-04             | 6,341.2                |  |  |
| Tota                             | 70                                   | 7.88E-04             | 1,268.2                |  |  |
| Person injured                   | 14                                   | 1.58E-04             | 6,341.2                |  |  |
| Person died                      | 12                                   | 1.35E-04             | 7,398.1                |  |  |
| Tota                             | 26                                   | 2.93E-04             | 3,414.5                |  |  |