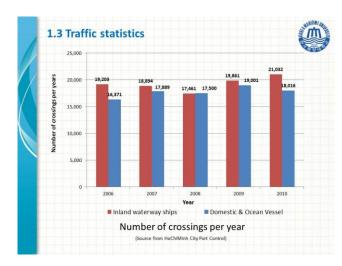

## SAFETY PROBLEMS IN SAIGON – VUNG TAU FAIRWAY

Nguyen X THANH\*, Youngsoo PARK\*\*, Jinsoo PARK\*\*

\*Graduated School, Korea Maritime University, \*\* Professor, Korea Maritime University

**Abstract:** The presentation raises some elements related to marine traffic safety in Sai Gon-Vung Tau fairway with the aim that it could be a basis for further analysis to find out a solution for improving marine traffic safety in the fairway, the most important fairway in the South part of Vietnam.