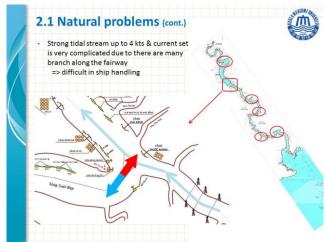

## SAFETY PROBLEMS IN SAIGON – VUNG TAU FAIRWAY

Nguyen X THANH\*, Youngsoo PARK\*\*, Jinsoo PARK\*\*

\*Graduated School, Korea Maritime University, \*\* Professor, Korea Maritime University

**Abstract:** The presentation raises some elements related to marine traffic safety in Sai Gon-Vung Tau fairway with the aim that it could be a basis for further analysis to find out a solution for improving marine traffic safety in the fairway, the most important fairway in the South part of Vietnam.