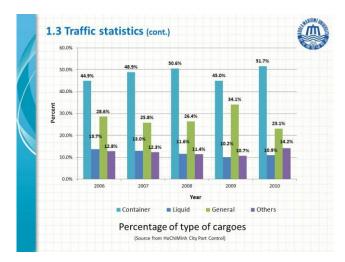

|                                  | Statistic during 5 years (2006-2010) |                      |                        |  |  |
|----------------------------------|--------------------------------------|----------------------|------------------------|--|--|
| Numbers of ocean vessel passages | 88,777                               |                      |                        |  |  |
|                                  | Number of accidents                  | Accident per passage | Passage pe<br>accident |  |  |
| Collision                        | 55                                   | 6.20E-04             | 1,614.1                |  |  |
| Grounding                        | 1                                    | 1.13E-05             | 88,777.0               |  |  |
| Others (fire, sink, capsize)     | 14                                   | 1.58E-04             | 6,341.2                |  |  |
| Tota                             | 70                                   | 7.88E-04             | 1,268.2                |  |  |
| Person injured                   | 14                                   | 1.58E-04             | 6,341.2                |  |  |
| Person died                      | 12                                   | 1.35E-04             | 7,398.1                |  |  |
| Tota                             | 26                                   | 2.93E-04             | 3,414.5                |  |  |