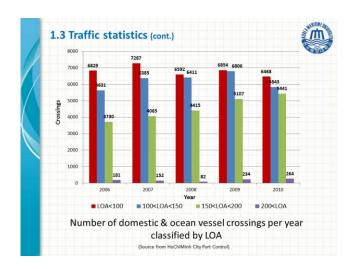

|                                  | Statistic during 5 years (2006-2010) |                      |                        |  |  |
|----------------------------------|--------------------------------------|----------------------|------------------------|--|--|
| Numbers of ocean vessel passages | 88,777                               |                      |                        |  |  |
|                                  | Number of accidents                  | Accident per passage | Passage pe<br>accident |  |  |
| Collision                        | 55                                   | 6.20E-04             | 1,614.1                |  |  |
| Grounding                        | 1                                    | 1.13E-05             | 88,777.0               |  |  |
| Others (fire, sink, capsize)     | 14                                   | 1.58E-04             | 6,341.2                |  |  |
| Tota                             | 70                                   | 7.88E-04             | 1,268.2                |  |  |
| Person injured                   | 14                                   | 1.58E-04             | 6,341.2                |  |  |
| Person died                      | 12                                   | 1.35E-04             | 7,398.1                |  |  |
| Tota                             | 26                                   | 2.93E-04             | 3,414.5                |  |  |