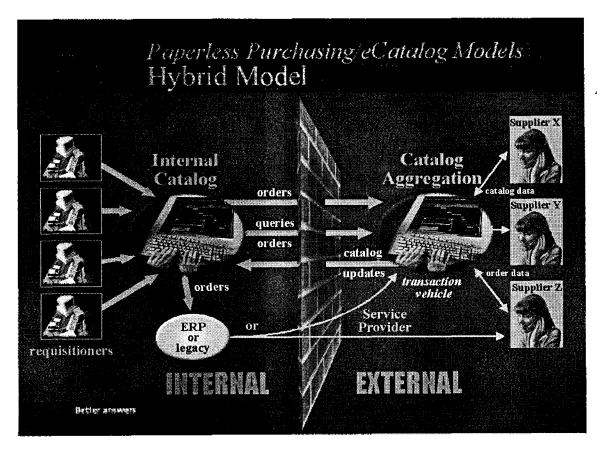

## Hybrid Model Characteristics

Definition: Buy-side software inside firewall; catalogs aggregated by a service provider who may also manage communication to supplier for PO flow

Bay-side software license, annual maintenance Cast Model: Ice. aggregated eatalog subscription fee, fee to bring new suppliers onboard and edit their content, possible transaction fee per PO (and other does)

All the benefits of Buyer Centric plus:

- » Service provider manages the aggregation of vendor content
- c Content is normalized and edited for consistency
- « Common Classification schema is overlaid on the line items
- Service Provider manages supplier communication linkages

 Buy-side software and aggregationsite software must be tightly coupled to optimize performance

- Increased time to bring new vendors
  [
  ]
  ]
  ] online
- \* Long Term cost model must evolve
- Similar to outsourcing a part of your operation