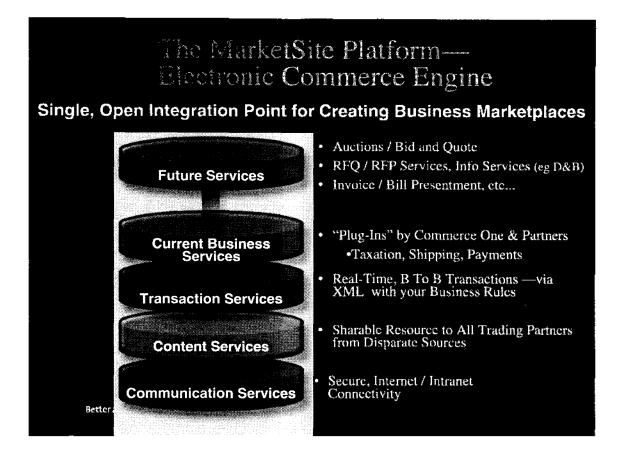

## MarketSite.net<sup>m</sup>-Premiere B to B Commerce Portal 12112 Processing 1,000s of transactions per month MarketSite.net" BtoBMarketplace Portal ...today! Content Available from 5,000+ Suppliers In Any Format "Plug - In's" What's New . 42.10-43-an-1%.I for Complementary 5,104 \$668 undre stante Commerce Dire is proud to an over 140,000 items to Market Feb 2, 8 40 in 941 Services Commerce Unit Sam things in MarketSite Feb 1 11/ pas P<sup>e</sup> othing Else He Better answers - 795 -