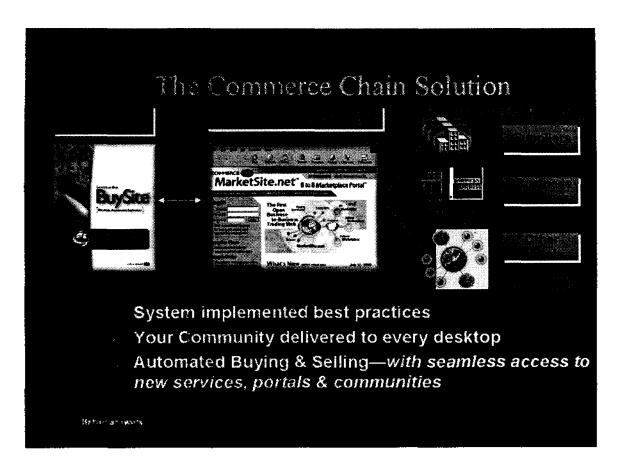

## MarketSite.net<sup>m</sup>-Premiere B to B Commerce Portal 12112 Processing 1,000s of transactions per month MarketSite.net" BtoBMarketplace Portal ...today! Content Available from 5,000+ Suppliers In Any Format "Plug - In's" What's New . 42.10-43-an-1%.I for Complementary 5,104 \$668 undre stante Commerce Dire is proud to an over 140,000 items to Market Feb 2, 8 40 in 941 Services Commerce Unit Sam things in MarketSite Feb 1 11/ pas P<sup>e</sup> othing Else He Better answers - 795 -