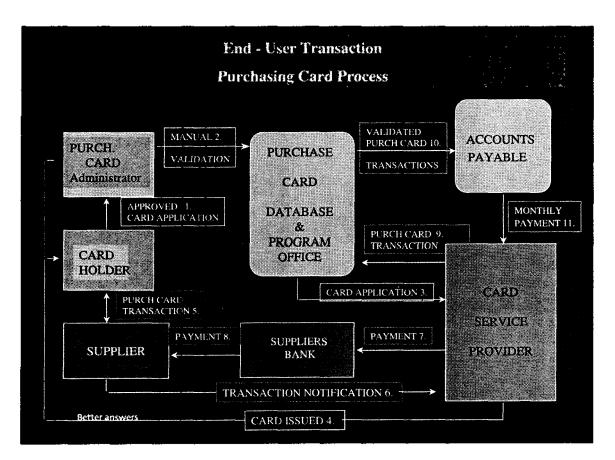

may also manage communication to supplier for PO flow

Bay-side software license, annual maintenance Cast Model: Ice. aggregated eatalog subscription fee, fee to bring new suppliers onboard and edit their content, possible transaction fee per PO (and other does)

All the benefits of Buyer Centric plus:

- » Service provider manages the aggregation of vendor content
- c Content is normalized and edited for consistency
- « Common Classification schema is overlaid on the line items
- Service Provider manages supplier communication linkages

 Buy-side software and aggregationsite software must be tightly coupled to optimize performance

- Increased time to bring new vendors
  [
  ]
  ]
  ] online
- \* Long Term cost model must evolve
- Similar to outsourcing a part of your operation













Project Management

Better answers





Better answers





















## MarketSite.net<sup>m</sup>-Premiere B to B Commerce Portal 12112 Processing 1,000s of transactions per month MarketSite.net" BtoBMarketplace Portal ...today! Content Available from 5,000+ Suppliers In Any Format "Plug - In's" What's New . 42.10-43-an-1%.I for Complementary 5,104 \$668 undre stante Commerce Dire is proud to an over 140,000 items to Market Feb 2, 8 40 in 941 Services Commerce Unit Sam things in MarketSite Feb 1 11/ pas P<sup>e</sup> othing Else He Better answers - 795 -

## <u>'99 한국전자</u>거래(CALS/EC)학회/한국정보시스템학회 종합학술대회논문집